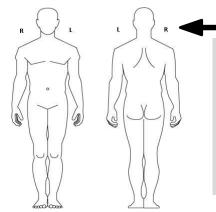

Please mark the area of your symptoms with an 'X' on the diagram:

Does this affect your work, personal life, mood, or quality of life?

□ No □ Yes - Describe:

Have you consulted any other health care providers? □ No □ Yes